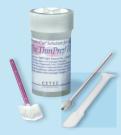

## **Cytology Primary Collection Devices**

ThinPrep Pap Test (Stability): Pap (90 Days) HPV (14 days) HPV Genotyping (14 Days ) CT/NG (30 Days) Trichomonas (14 Days)

SurePath Pap Tests (Stability): Pap (28 Days) HPV (7 Days) HPV Genotyping (7 Days) CT/NG (7 Days)