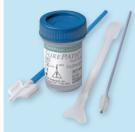

## Aptima® Unisex Collection Kit Test (Stability): CT/NG (60 Days)

M gen (60 Days) Trichomonas (60 Days)

Sterile Specimen Cup Test (Stability): Urine for Cytology (48 Hours) CT/NG (24 Hours) M gen (24 Hours) Trichomonas (24 Hours)